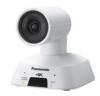

### **AW-UE4**

Compact 4K PTZ Camera for 4K 30p/25p\* high quality video output.Equipped with an ultra-wide-angle lens with a 111° field of view and capable of video output with three interfaces,HDMI,LAN and USB.\*Actual output format is UHD(3840x2160)29.97p/25p

#### Key Features

High-Quality 4K 30p/25p Video Output

Ultra-Wide-Angle Lens with 111°Field of View

Single Cable Solution

Operation without connecting an AC adapter via PoE or via USB

Zoom Certified