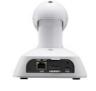

#### AW-UE4

https://oc.connect.panasonic.com/au /en/aw-ue4

| Power Requirements           | DC 5 V (USB)                                                           |
|------------------------------|------------------------------------------------------------------------|
|                              | DC 42 V - 57 V (PoE)                                                   |
| Dimensions (W x H x D)       | 123 mm x 131 mm x 136 mm                                               |
| Imaging Sensors              | 1/2.5-type MOS                                                         |
| Lens                         | Digital zoom: 4x                                                       |
| Angle of View Range          | 111°                                                                   |
| Video Output                 | HDMI, IP, USB                                                          |
| Internal Microphone          | Yes (with mute function)                                               |
| Panning Range                | 220° (±110°)                                                           |
| Tilting Range                | 50° (±25°)                                                             |
| Camera/Pan-Tilt Head Control | Manual adjustment                                                      |
| Footnote                     | Preliminary specifications are subject to change without prior notice. |