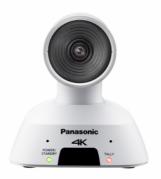

### **AW-UE4**

Compact 4K PTZ Camera for 4K 30p/25p\* high quality video output.Equipped with an ultra-wide-angle lens with a 111° field of view and capable of video output with three interfaces,HDMI,LAN and USB.\*Actual output format is UHD(3840x2160)29.97p/25p

#### Key Features

High-Quality 4K 30p/25p Video Output

Ultra-Wide-Angle Lens with 111°Field of View

Single Cable Solution

Operation without connecting an AC adapter via PoE or via USB

Zoom Certified