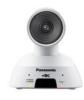

### **AW-UE4**

Compact 4K PTZ Camera for 4K 30p/25p\* high quality video output.Equipped with an ultra-wide-angle lens with a 111° field of view and capable of video output with three interfaces,HDMI,LAN and USB.\*Actual output format is UHD(3840x2160)29.97p/25p

#### Key Features

High-Quality 4K 30p/25p Video Output

Ultra-Wide-Angle Lens with 111°Field of View

Single Cable Solution

Operation without connecting an AC adapter via PoE or via USB

Zoom Certified