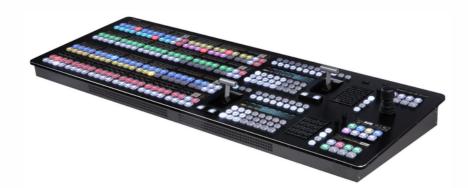

## IT/IP-centric video platform (KAIROS)

IT/IP-centric platform based on an open software architecture that will bring ground-breaking innovations to many markets in the video industry, starting with a very powerful broadcast video switcher.

## IT/IP-centric video platform (KAIROS)

https://oc.connect.panasonic.com/au /en/itip-centric-video-platform-kairos