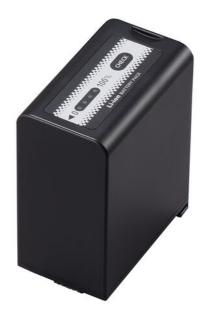

## Battery 11800mAh

## AG-VBR118G

Battery for AG-DVX200 4K Camcorder and AJ-PX270 Handheld HD Broadcast Camcorder

| • | Key Features       |
|---|--------------------|
| 1 | 11.800mAh          |
| 7 | 7.28V              |
| 4 | 11,3 x 90 x 69,6mm |
| â | approx. 441g       |